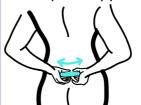

Aim - undo adhesions disrupting flows - thus pain happens

Side to side yanks. repeat all moves several times.

www.heatherbrucehealing.com.au © Heather Bruce 2019