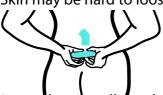

Pincer like - press in and out

OR press really firmly whichever works

Attack with your fingers - gouge outwards

Lean back to gain more leverage . Skin may be hard to loosen.

Rolling and eventually yank upwards.