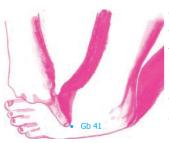

## Relieving Gyne Stagnation = Pain

Bash Bash with closed knuckles Up and down the outside of thighs

With closed fists - wake up the sacral flows and bum area

GB 41 - at the end of the triangle

when running your finger up from the 4th and 5th toes (where they join). Will likely hurt with pressure. Find the sorest point and press it
- massage well. May also
find others on the shin
bone
- gently massage them