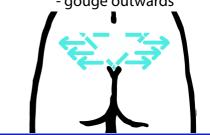

Pincer like - press in and out

OR press really firmly whichever works

Attack with your fingers - gouge outwards

Lean back to gain more leverage . Skin may be hard to loosen.

Rolling and eventually yank upwards.