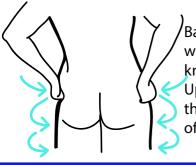

## Relieving Gyne Stagnation = Pain

Bash Bash with closed knuckles Up and down the outside of thighs

With closed fists - wake up the sacral flows and bum area

GB 41 - at the end of the triangle

when running your finger up from the 4th and 5th toes (where they join). Will likely hurt with pressure. Find the sorest point and press it
- massage well. May also
find others on the shin
bone
- gently massage them

Pincer like - press in and out

OR press really firmly whichever works

Attack with your fingers - gouge outwards

Lean back to gain more leverage . Skin may be hard to loosen.

Rolling and eventually yank upwards.